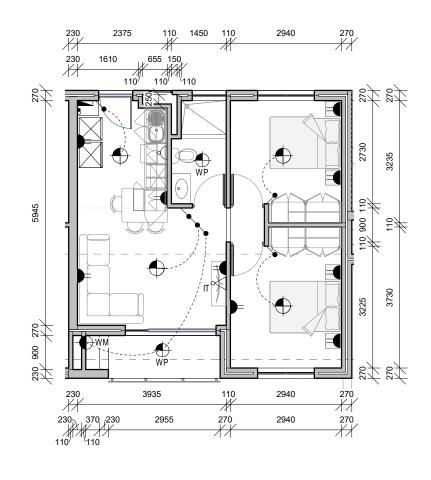

## **UNIT TYPE A**

| ELECTRICAL SYMBOL DESCRIPTION |                                                      |  |
|-------------------------------|------------------------------------------------------|--|
| DB                            | DISTRIBUTION BOARD                                   |  |
| PP 🔳                          | PRE-PAID METER                                       |  |
| <b>•</b>                      | 5 WATT CEILING MOUNTED EXPOSED<br>LIGHT FITTING      |  |
|                               | 5 WATT RECCESSED DOWN LIGHTER                        |  |
| WP                            | 11 WATT WATER PROOF CEILING MOUNTED<br>LIGHT FITTING |  |
| <b>→</b> wм                   | 11 WATT WATER PROOF WALL MOUNTED<br>LIGHT FITTING    |  |
| <b>)</b> =                    | 2x15Amp SOCKET OUTLET                                |  |
| <b>D</b>                      | 1x15Amp SOCKET OUTLET                                |  |
| •                             | SINGLE SWITCH                                        |  |
| Do                            | SINGLE PHASE SOCKET OUTLET WITH ISOLATOR             |  |
|                               | IT (FIBRE) SOCKET OUTLET                             |  |

BEDROOMS: 2
BATHROOMS: 1

UNIT AREA: 54.74m² (Including Patio)

## SCALE 1:100 @ A4

SELLER:

WINDOWS AND DOORS ONLY SHOWN AS GUIDE, WINDOWS AND DOORS TO BE AS PER POSITION IN FACADE, REFER TO WHOLE BUILDING DRAWING FOR ACTUAL WINDOW SIZE AND POSITIONS

- Windows, front door position and sliding doors may vary due to unit position and storey height.
- Areas are for estimates only. The area of a specific unit may vary due to it's placement in the development and the differences in the facades.

All sinks to be underslung sinks

Balcony's differ from unit to unit due to differences in the facades.

| UNI. | TS: |
|------|-----|
|------|-----|

BLOCK A:

GROUND: A01; A02; A04 FIRST: A06; A07; A09

**BLOCK B:** 